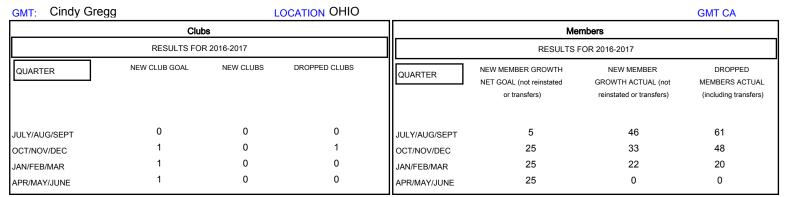

## GOALS AND ACTUAL NEW CLUBS CUMULATIVE

| DROPPED CLUBS: 1  DROPPED MEMBERS |     | 30 CLUBS OF 57 ADDED 1 OR MORE NEW MEMBERS | GENDER DISTR  MALE  FEMALE        | IBUTION<br>1,249 (74.84%)<br>420 (25.16%) |     |
|-----------------------------------|-----|--------------------------------------------|-----------------------------------|-------------------------------------------|-----|
| DECEASED                          | 24  | CLICK HERE FOR CUMULATIVE  MEMBERSHIP DATA | TOTAL FAMILY UNIT MEMBERS         |                                           | 174 |
| CLUB CANCELLED                    | 4   |                                            | FAMILY MEMBERS PAYING HALF 8 DUES |                                           | 0.7 |
| OTHER                             | 101 |                                            |                                   |                                           | 87  |
| TOTAL                             | 129 |                                            |                                   |                                           |     |