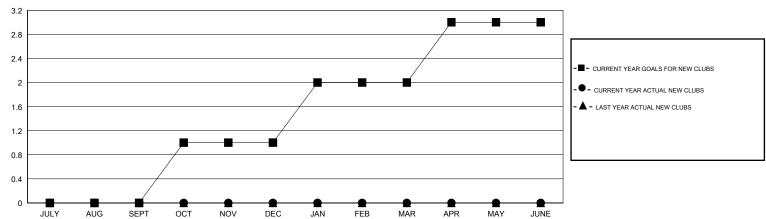

## GOALS AND ACTUAL NEW CLUBS CUMULATIVE

| DROPPED CLUBS: 1  DROPPED MEMBERS |     | 30 CLUBS OF 57 ADDED 1 OR MORE NEW MEMBERS | GENDER DISTR  MALE  FEMALE        | IBUTION<br>1,249 (74.84%)<br>420 (25.16%) |     |
|-----------------------------------|-----|--------------------------------------------|-----------------------------------|-------------------------------------------|-----|
| DECEASED                          | 24  | CLICK HERE FOR CUMULATIVE  MEMBERSHIP DATA | TOTAL FAMILY UNIT MEMBERS         |                                           | 174 |
| CLUB CANCELLED                    | 4   |                                            | FAMILY MEMBERS PAYING HALF 8 DUES |                                           | 0.7 |
| OTHER                             | 101 |                                            |                                   |                                           | 87  |
| TOTAL                             | 129 |                                            |                                   |                                           |     |