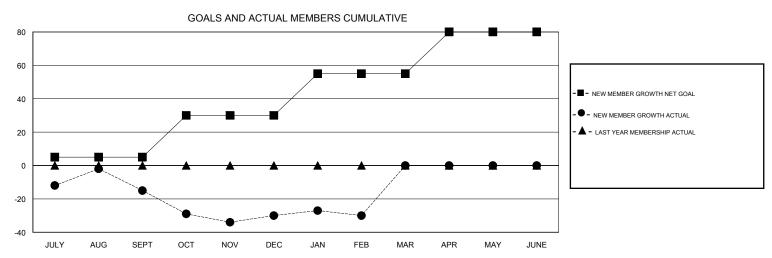

## GOALS AND ACTUAL NEW CLUBS CUMULATIVE

| DROPPED CLUBS: 1  DROPPED MEMBERS |     | 30 CLUBS OF 57 ADDED 1 OR MORE NEW MEMBERS | GENDER DISTR  MALE  FEMALE        | IBUTION<br>1,249 (74.84%)<br>420 (25.16%) |     |
|-----------------------------------|-----|--------------------------------------------|-----------------------------------|-------------------------------------------|-----|
| DECEASED                          | 24  | CLICK HERE FOR CUMULATIVE  MEMBERSHIP DATA | TOTAL FAMILY UNIT MEMBERS         |                                           | 174 |
| CLUB CANCELLED                    | 4   |                                            | FAMILY MEMBERS PAYING HALF 8 DUES |                                           | 0.7 |
| OTHER                             | 101 |                                            |                                   |                                           | 87  |
| TOTAL                             | 129 |                                            |                                   |                                           |     |